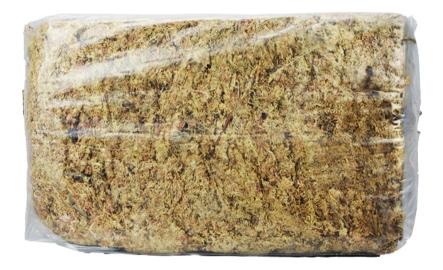

## **5 KG BAG PREMIUM QUALITY SPHAGNUM MOSS**

**PRODUCT COMPOSITION** : Sphagnum Magellanicum : minimum of 98%. Other natural substance (leaves, stems...) : less than 2%. Additive : no other natural or chemical product added.

HARVEST PROCESS : Product is hand-collected without using any machine. Drying is under tunnel in the open air and sunlight. Product compression is made by electric press.

FIBERS LENGTH : minimum of 10 cm (Premium Quality Long Fibers)

**DENSITY** : Average : approx. 110 kg /m3 of dried and compressed sphagnum. 1 m3 of wet and desintegrated sphagnum is about 25kg of dried and compressed sphagnum.

ABSORPTION CAPACITY : 20 L/kg

SIZE / WEIGHT : approx. 30 x 30 x 50 cm / approx. 5 kg.